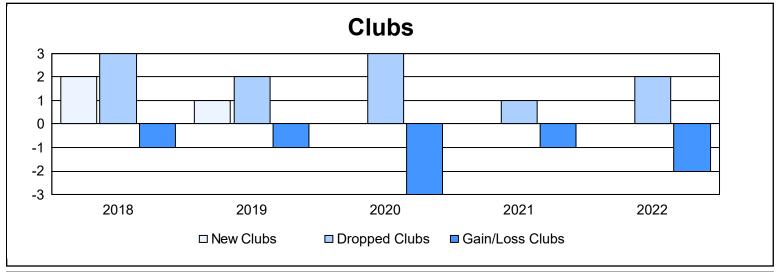

District 60 A

As of June 2022 Cumulative

| Year      | New<br>Clubs | Dropped<br>Clubs | Gain/<br>Loss<br>Clubs | New<br>Members | Charter<br>Members | Reinstate<br>Members | Transfer<br>Members | Total<br>Member<br>Added | Total<br>Members<br>Dropped | Gain/<br>Loss<br>Members |
|-----------|--------------|------------------|------------------------|----------------|--------------------|----------------------|---------------------|--------------------------|-----------------------------|--------------------------|
| 2017-2018 | 2            | 3                | -1                     | 92             | 70                 | 12                   | 5                   | 179                      | 272                         | -93                      |
| 2018-2019 | 1            | 2                | -1                     | 152            | 33                 | 45                   | 5                   | 235                      | 227                         | 8                        |
| 2019-2020 | 0            | 3                | -3                     | 127            | 1                  | 5                    | 19                  | 152                      | 205                         | -53                      |
| 2020-2021 | 0            | 1                | -1                     | 161            | 12                 | 21                   | 10                  | 204                      | 150                         | 54                       |
| 2021-2022 | 0            | 2                | -2                     | 167            | 2                  | 27                   | 2                   | 198                      | 199                         | -1                       |
| Average   | 1            | 2                | -2                     | 140            | 24                 | 22                   | 8                   | 194                      | 211                         | -17                      |